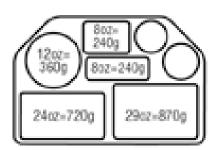

## Compartment sizes:

29 oz, 24 oz, 12 oz, 8 oz, 8 oz, large drink (up to 20 oz tumbler), small drink (up to SM-10 mug)